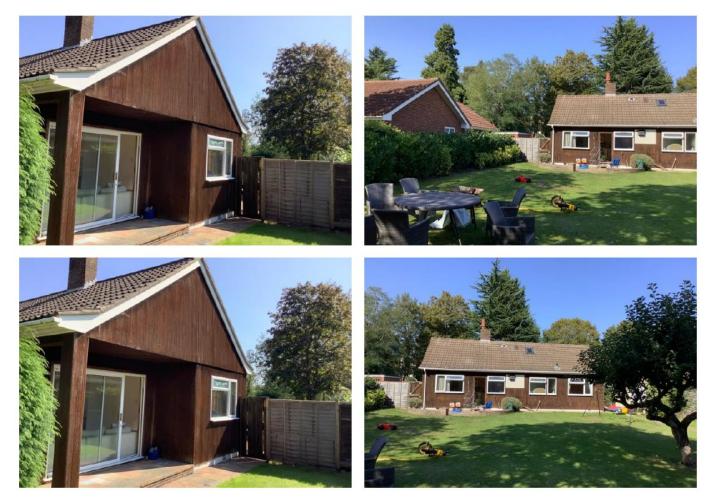

# ITEM 6a – PLAN/2020/0894 Qaro, Pyrford Heath, Woking

Prior notification for enlargement of a dwellinghouse by construction of an additional storey, with proposed ridge height of 8.2m (amended description to include height)







Towards tomorrow today





#### Block Plan – PLAN/2020/0894



Slide 4

#### **Existing Elevations – PLAN/2020/0894**



### **Proposed Elevations – PLAN/2020/0894**



rr elevation south 1:100

### Existing Floor Plans – PLAN/2020/0894



#### Proposed Floor Plans – PLAN/2020/0894



ground floor plan 1:100 first floor plan 1:100 roof plan 1:200

# Slide 9 **Photos – PLAN/2020/0894**



# Slide 10 Photos – PLAN/2020/0894



# Slide 11 **Photos – PLAN/2020/0894**



### '45 degree rule' (Qaro and Summerley)



NOT PROTECTIVELY MARKED