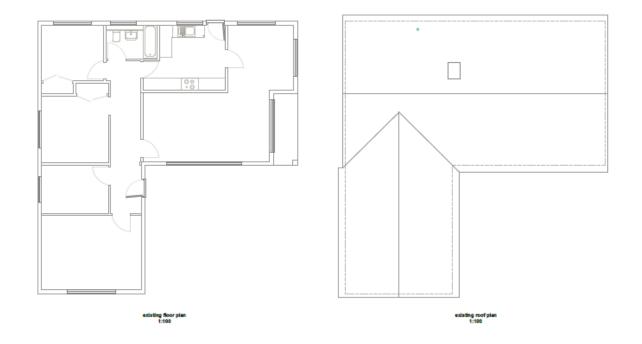

# ITEM 6a – PLAN/2020/0894 Qaro, Pyrford Heath, Woking

Prior notification for enlargement of a dwellinghouse by construction of an additional storey, with proposed ridge height of 8.2m (amended description to include height)







Towards tomorrow today





#### Block Plan – PLAN/2020/0894



Slide 4

#### **Existing Elevations – PLAN/2020/0894**



### **Proposed Elevations – PLAN/2020/0894**



rr elevation south 1:100

### Existing Floor Plans – PLAN/2020/0894



#### Proposed Floor Plans – PLAN/2020/0894



ground floor plan 1:100 first floor plan 1:100 roof plan 1:200

# Slide 9 **Photos – PLAN/2020/0894**



# Slide 10 Photos – PLAN/2020/0894



# Slide 11 **Photos – PLAN/2020/0894**



### '45 degree rule' (Qaro and Summerley)



NOT PROTECTIVELY MARKED