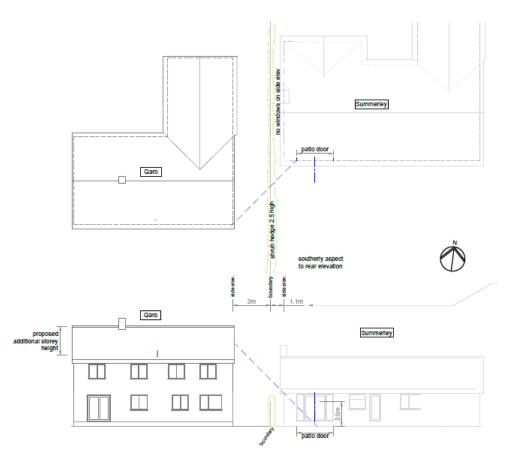

# ITEM 6a – PLAN/2020/0894 Qaro, Pyrford Heath, Woking

Prior notification for enlargement of a dwellinghouse by construction of an additional storey, with proposed ridge height of 8.2m (amended description to include height)







Towards tomorrow today





#### Block Plan – PLAN/2020/0894



Slide 4

#### **Existing Elevations – PLAN/2020/0894**



### **Proposed Elevations – PLAN/2020/0894**



rr elevation south 1:100

### Existing Floor Plans – PLAN/2020/0894



#### Proposed Floor Plans – PLAN/2020/0894



ground floor plan 1:100 first floor plan 1:100 roof plan 1:200

# Slide 9 **Photos – PLAN/2020/0894**



# Slide 10 Photos – PLAN/2020/0894



# Slide 11 **Photos – PLAN/2020/0894**



### '45 degree rule' (Qaro and Summerley)



NOT PROTECTIVELY MARKED