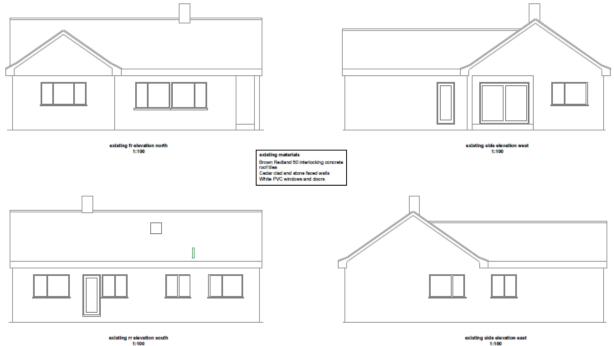

# ITEM 6a – PLAN/2020/0894 Qaro, Pyrford Heath, Woking

Prior notification for enlargement of a dwellinghouse by construction of an additional storey, with proposed ridge height of 8.2m (amended description to include height)







Towards tomorrow today





#### Block Plan – PLAN/2020/0894



Slide 4

#### **Existing Elevations – PLAN/2020/0894**



### **Proposed Elevations – PLAN/2020/0894**



rr elevation south 1:100

### Existing Floor Plans – PLAN/2020/0894



#### Proposed Floor Plans – PLAN/2020/0894



ground floor plan 1:100 first floor plan 1:100 roof plan 1:200

# Slide 9 **Photos – PLAN/2020/0894**



# Slide 10 Photos – PLAN/2020/0894



# Slide 11 **Photos – PLAN/2020/0894**



### '45 degree rule' (Qaro and Summerley)



NOT PROTECTIVELY MARKED