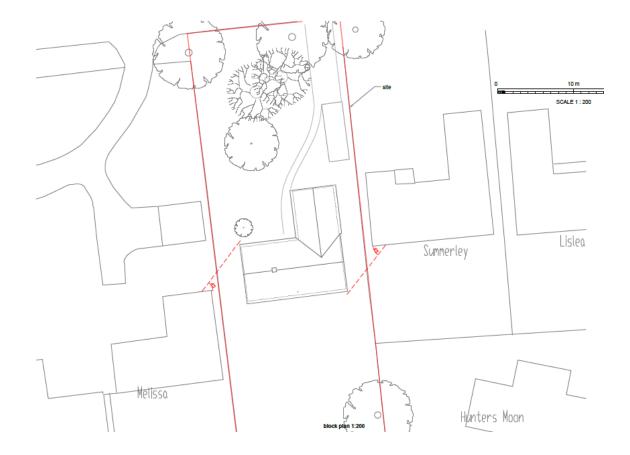

# ITEM 6a – PLAN/2020/0894 Qaro, Pyrford Heath, Woking

Prior notification for enlargement of a dwellinghouse by construction of an additional storey, with proposed ridge height of 8.2m (amended description to include height)







Towards tomorrow today





#### Block Plan – PLAN/2020/0894



Slide 4

#### **Existing Elevations – PLAN/2020/0894**



### **Proposed Elevations – PLAN/2020/0894**



rr elevation south 1:100

### Existing Floor Plans – PLAN/2020/0894



#### Proposed Floor Plans – PLAN/2020/0894



ground floor plan 1:100 first floor plan 1:100 roof plan 1:200

# Slide 9 **Photos – PLAN/2020/0894**



# Slide 10 Photos – PLAN/2020/0894



# Slide 11 **Photos – PLAN/2020/0894**



### '45 degree rule' (Qaro and Summerley)



NOT PROTECTIVELY MARKED