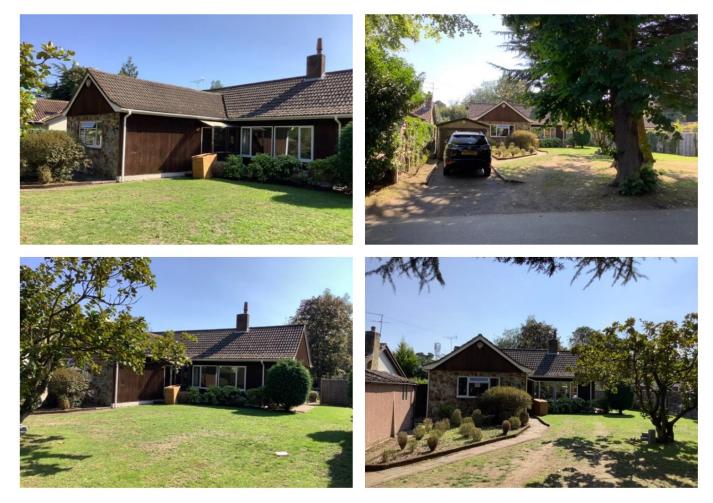

# ITEM 6a – PLAN/2020/0894 Qaro, Pyrford Heath, Woking

Prior notification for enlargement of a dwellinghouse by construction of an additional storey, with proposed ridge height of 8.2m (amended description to include height)







Towards tomorrow today





#### Block Plan – PLAN/2020/0894



Slide 4

#### **Existing Elevations – PLAN/2020/0894**



### **Proposed Elevations – PLAN/2020/0894**



rr elevation south 1:100

### Existing Floor Plans – PLAN/2020/0894



#### Proposed Floor Plans – PLAN/2020/0894



ground floor plan 1:100 first floor plan 1:100 roof plan 1:200

# Slide 9 **Photos – PLAN/2020/0894**



# Slide 10 Photos – PLAN/2020/0894



# Slide 11 **Photos – PLAN/2020/0894**



### '45 degree rule' (Qaro and Summerley)



NOT PROTECTIVELY MARKED