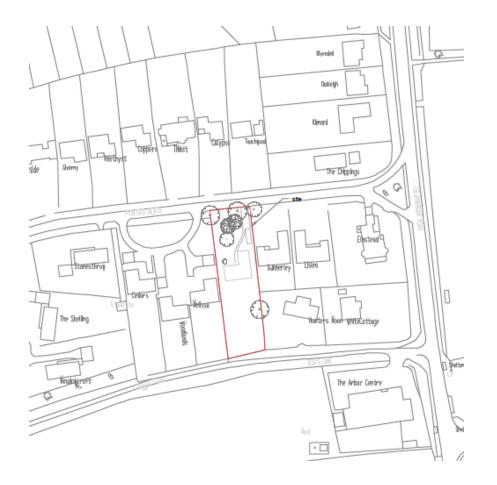

# ITEM 6a – PLAN/2020/0894 Qaro, Pyrford Heath, Woking

Prior notification for enlargement of a dwellinghouse by construction of an additional storey, with proposed ridge height of 8.2m (amended description to include height)

#### Block Plan – PLAN/2020/0894

Slide 4