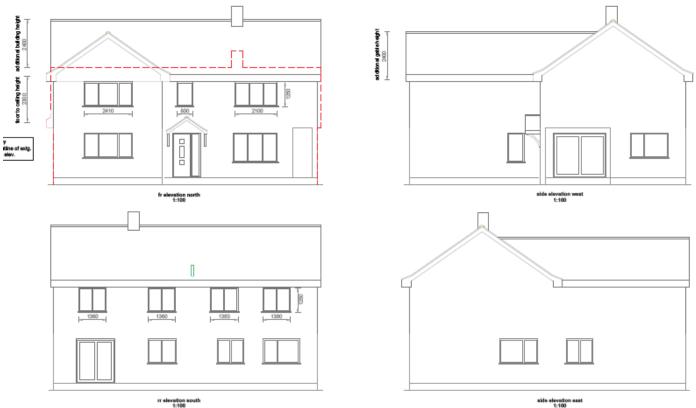

# ITEM 6a – PLAN/2020/0894 Qaro, Pyrford Heath, Woking

Prior notification for enlargement of a dwellinghouse by construction of an additional storey, with proposed ridge height of 8.2m (amended description to include height)







Towards tomorrow today





#### Block Plan – PLAN/2020/0894



Slide 4

#### **Existing Elevations – PLAN/2020/0894**



### **Proposed Elevations – PLAN/2020/0894**



rr elevation south 1:100

### Existing Floor Plans – PLAN/2020/0894



#### Proposed Floor Plans – PLAN/2020/0894



ground floor plan 1:100 first floor plan 1:100 roof plan 1:200

# Slide 9 **Photos – PLAN/2020/0894**



# Slide 10 Photos – PLAN/2020/0894



# Slide 11 **Photos – PLAN/2020/0894**



### '45 degree rule' (Qaro and Summerley)



NOT PROTECTIVELY MARKED